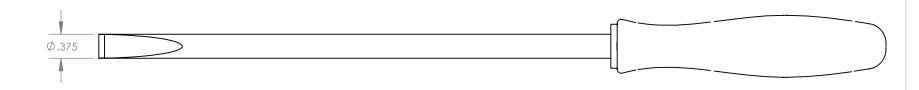

|        |      | RWISE SF<br>ARE IN II | PECIFIED:<br>NCHES | TOLERANCES:<br>X.XX= ±0.25<br>X.XXX= ±0.015<br>X.XXXX= -0.0015 | The Global Source for Stainless Steel Tools |
|--------|------|-----------------------|--------------------|----------------------------------------------------------------|---------------------------------------------|
|        | NAME | SIGN                  | DATE               |                                                                |                                             |
| DRAWN  | A.T. |                       | 02.26.20           |                                                                |                                             |
| APPV'D |      |                       |                    |