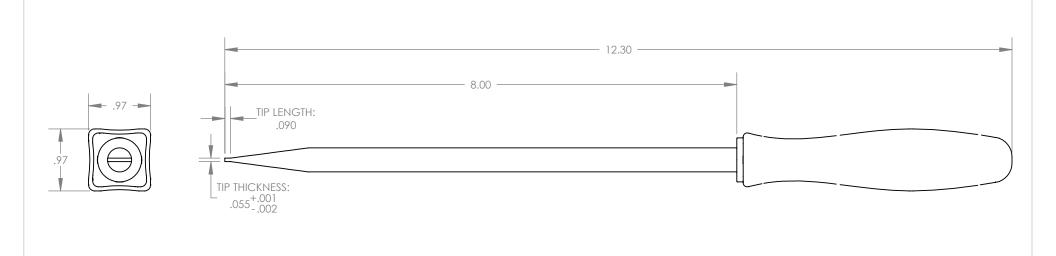

TITLE:

ΜΑΤΕΡΙΔΙ.

HANDLE: NYLON

SHAFT: 465 MAGNETIC S.S.

THIS DRAWING IS THE PROPERTY OF STERITOOL, INC. ANY REPRODUCTIONS OR MODIFICATIONS OF THIS DRAWING OR ITS CONTENTS WITHOUT THE CONSENT OF STERITOOL, INC. IS PROHIBITED.

3/8" PARALLEL TIP SCREWDRIVER with NYLON HANDLE

PART NO. 11205 REV: B